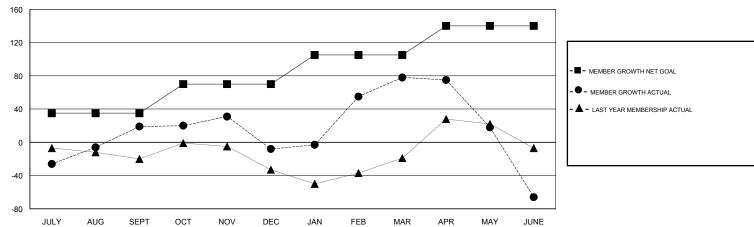

# GOALS AND ACTUAL MEMBERS CUMULATIVE

| DROPPED CLUBS: 3  DROPPED MEMBERS |     | 32 CLUBS OF 56 ADDED 1 OR MORE<br>NEW MEMBERS | GENDER DISTRIBUTION  MALE 818 (48.43%)  FEMALE 871 (51.57%)  Women Percentage Fiscal Year Goal: 0% |     |
|-----------------------------------|-----|-----------------------------------------------|----------------------------------------------------------------------------------------------------|-----|
| DECEASED                          | 10  | CLICK HERE FOR CUMULATIVE                     | TOTAL FAMILY UNIT MEMBERS                                                                          | 626 |
| CLUB CANCELLED                    | 42  | MEMBERSHIP DATA                               |                                                                                                    | 074 |
| OTHER                             | 315 |                                               | FAMILY MEMBERS PAYING HALF DUES                                                                    | 371 |
| TOTAL                             | 367 |                                               |                                                                                                    |     |